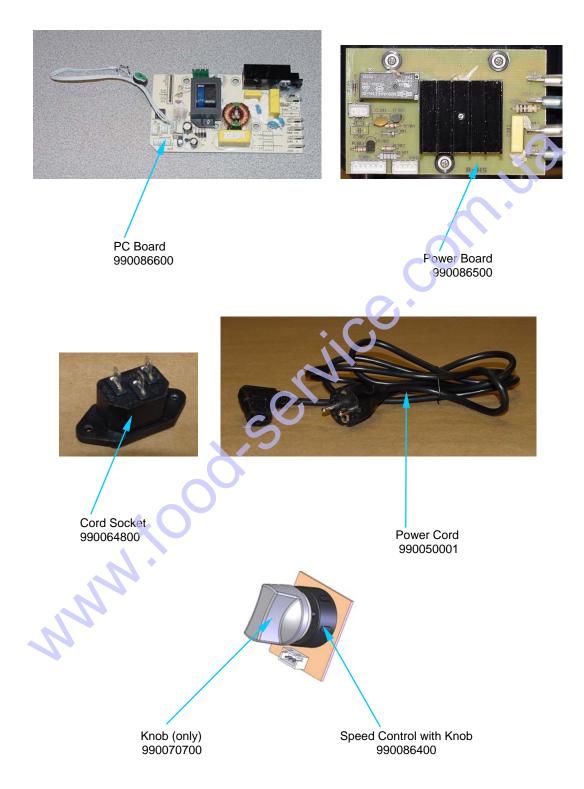

Replacement Parts Diagram Model HBH650-CE (Series A-G) PROPRIETARY RIGHTS NOTICE and has been provided to you for a limited purpose. It must be returned or destroyed upon request. Disclosure, reproduction or use of this document and any information contained within it, in full or in part, for any purpose is forbidden without the prior written consent of HBB. No photographs may be taken of any article fabricated or assembled from this document without the prior written consent of HBB.