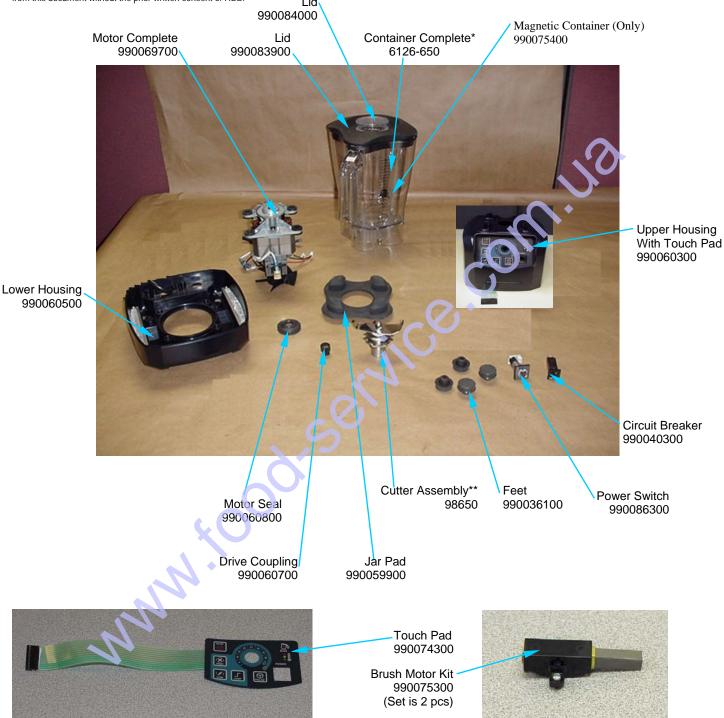

## Replacement Parts Diagram Model HBH650-CE (Series A-G)

PROPRIETARY RIGHTS NOTICE This document and all information contained within it is the property of Hamilton Beach Brands, Inc. (HBB). It is confidential and proprietary and has been provided to you for a limited purpose. It must be returned or destroyed upon request. Disclosure, reproduction or use of this document and any information contained within it, in full or in part, for any purpose is forbidden without the prior written consent of HBB. No photographs may be taken of any article fabricated or assembled from this document without the prior written consent of HBB. Lid

\*Complete Container Includes: Cutter Assembly, Container, Lid and Filler Cap

\*\*Cutter Assembly Includes: Blade, Lock Washer, Hex Nut, Drive Coupling Attachment and Cutter Bearing Assembly.

| Hamilton Beach<br>4421 Waterfront Drive<br>Glen Allen, VA 23060 | Revision Description | on: Added Hamilt | Added Hamilton Beach Commercial Badge on page 3. |        |              |           |      |   |
|-----------------------------------------------------------------|----------------------|------------------|--------------------------------------------------|--------|--------------|-----------|------|---|
|                                                                 | Request Number:      | HQE-7462         | Revision Date: 4/2/09 Approved b                 |        | Approved by: |           |      |   |
|                                                                 | Issue Code(s):       | CS, SP           | Page:                                            | 1 of 3 | Document #:  | 510016300 | Rev: | Р |
| ENG EDM DIC 4.22 Day E                                          |                      |                  |                                                  |        |              |           |      |   |