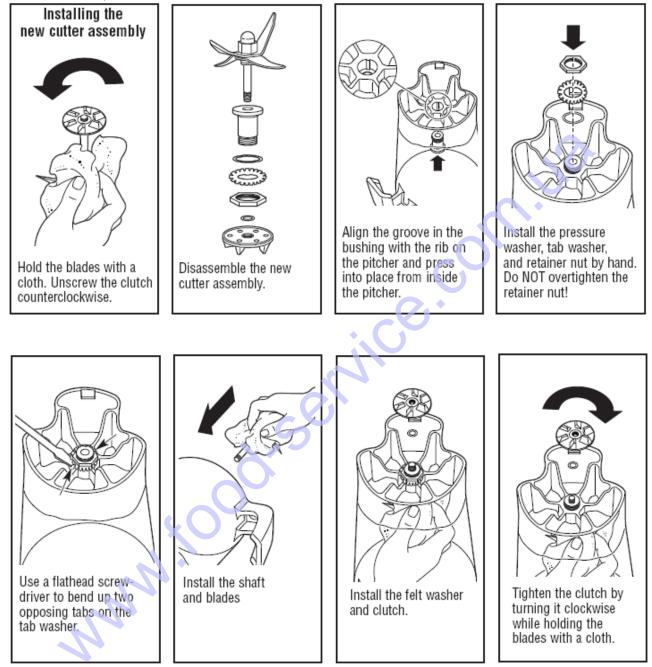

#### **Cutter Assembly Replacement Instructions**

|                                         | Revision Description: Changed Upper Housing part number and added Jar Sensor |          |         |         |             |              |      |   |
|-----------------------------------------|------------------------------------------------------------------------------|----------|---------|---------|-------------|--------------|------|---|
| Hamilton Beach<br>4421 Waterfront Drive | Request Number:                                                              | HQE-6792 | Revisio | n Date: | 8/19/08     | Approved by: |      |   |
| Glen Allen, VA 23060                    | Issue Code(s):                                                               | CS, SP   | Page:   | 3 of 4  | Document #: | 5100086XX    | Rev: | D |