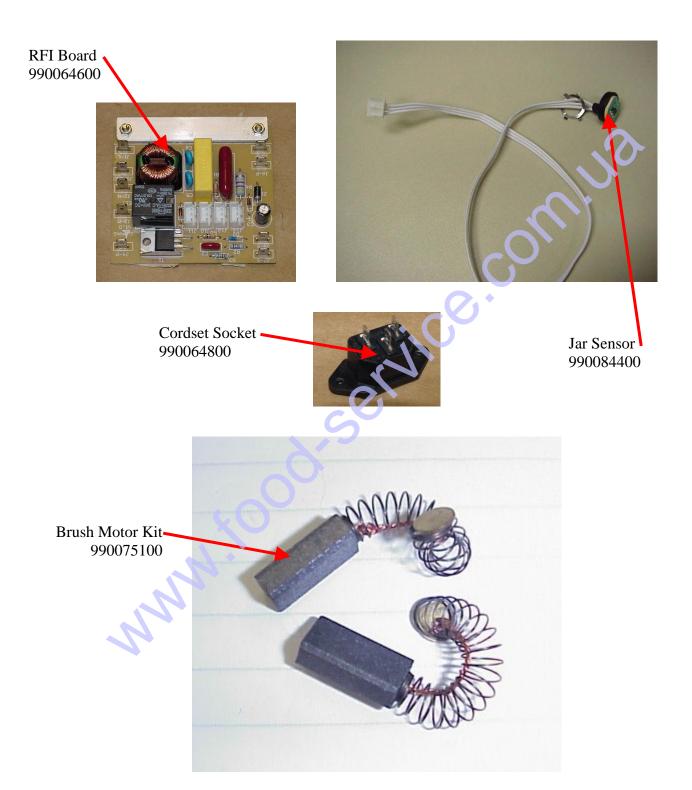

Replacement Parts Diagram Model HBB250-CE (Series A-C) PROPRIETARY RIGHTS NOTICE and has been provided to you for a limited purpose. It must be returned or destroyed upon request. Disclosure, reproduction or use of this document and any information contained within it, in full or in part, for any purpose is forbidden without the prior written consent of HBB. No photographs may be taken of any article fabricated or assembled from this document without the prior written consent of HBB.

| Hamilton Beach<br>4421 Waterfront Drive<br>Glen Allen, VA 23060 | Revision Descripti | Description: Changed Upper Housing part number and added Jar Sensor |         |         |             |              |      |   |
|-----------------------------------------------------------------|--------------------|---------------------------------------------------------------------|---------|---------|-------------|--------------|------|---|
|                                                                 | Request Number:    | HQE-6792                                                            | Revisio | n Date: | 8/19/08     | Approved by: |      |   |
|                                                                 | Issue Code(s):     | CS, SP                                                              | Page:   | 2 of 4  | Document #: | 5100086XX    | Rev: | D |