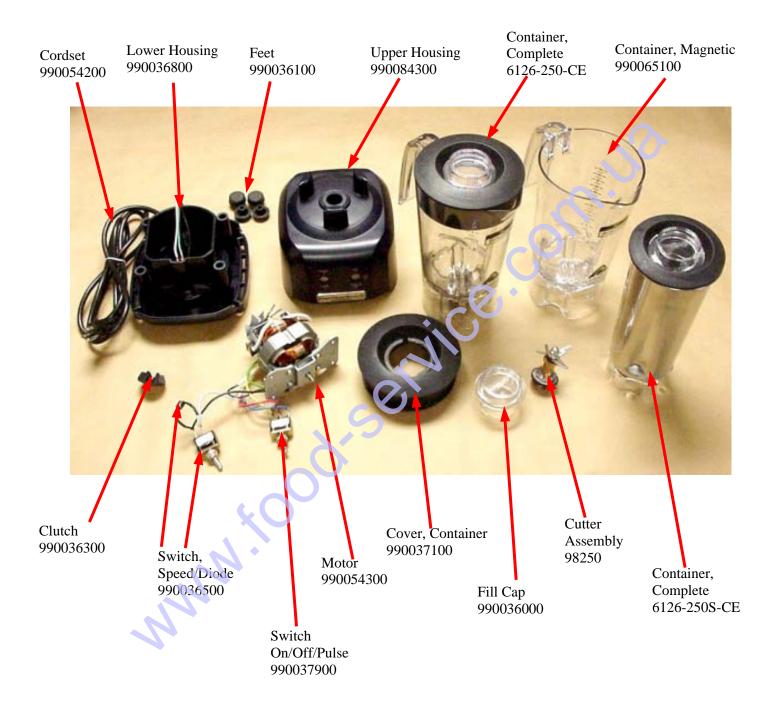

# Replacement Parts Diagram Model HBB250-CE (Series A-C)

PROPRIETARY RIGHTS NOTICE This document and all information contained within it is the property of Hamilton Beach Brands, Inc. (HBB). It is confidential and proprietary and has been provided to you for a limited purpose. It must be returned or destroyed upon request. Disclosure, reproduction or use of this document and any information contained within it, in full or in part, for any purpose is forbidden without the prior written consent of HBB. No photographs may be taken of any article fabricated or assembled from this document without the prior written consent of HBB.

| Hamilton Beach<br>4421 Waterfront Drive<br>Glen Allen, VA 23060Request Number:HQE-6792Revision Date:8/19/08Approved by:User Code(s):CS, SPPage:1 of 4Document #:5100086XXRev:D |  | <b>Revision Description</b> | on: Changed Up | Changed Upper Housing part number and added Jar Sensor |         |             |              |      |   |  |
|--------------------------------------------------------------------------------------------------------------------------------------------------------------------------------|--|-----------------------------|----------------|--------------------------------------------------------|---------|-------------|--------------|------|---|--|
| Glen Allen, VA 23060Issue Code(s):CS, SPPage:1 of 4Document #:5100086XXRev:D                                                                                                   |  | Request Number:             | HQE-6792       | Revisio                                                | n Date: | 8/19/08     | Approved by: |      |   |  |
|                                                                                                                                                                                |  | Issue Code(s):              | CS, SP         | Page:                                                  | 1 of 4  | Document #: | 5100086XX    | Rev: | D |  |