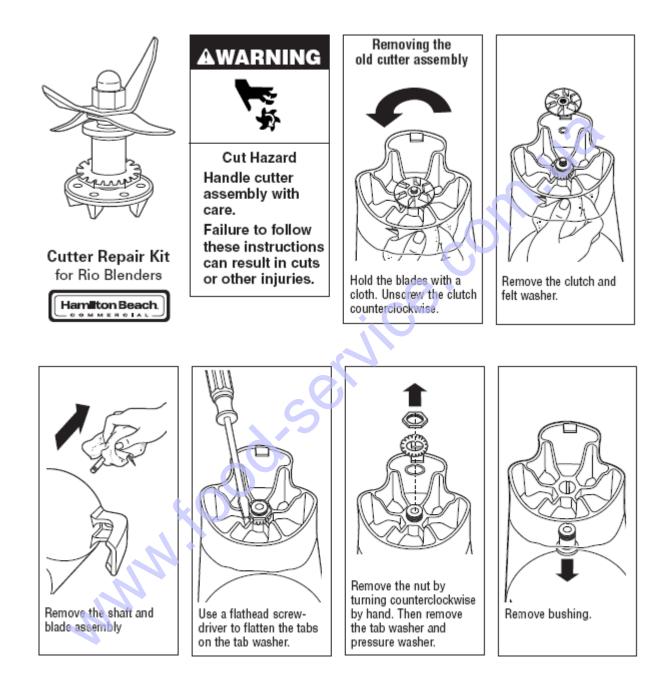

#### **Cutter Assembly Replacement Instructions**

|                                         | Revision Description: Changed Upper Housing part number and added Jar Sensor |          |         |         |             |              |      |   |
|-----------------------------------------|------------------------------------------------------------------------------|----------|---------|---------|-------------|--------------|------|---|
| Hamilton Beach<br>4421 Waterfront Drive | Request Number:                                                              | HQE-6792 | Revisio | n Date: | 8/19/08     | Approved by: |      |   |
| Glen Allen, VA 23060                    | Issue Code(s):                                                               | CS, SP   | Page:   | 3 of 4  | Document #: | 5100086XX    | Rev: | D |